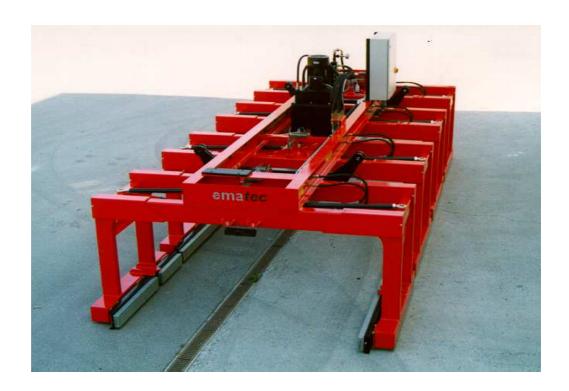

## Description / name of special machine

4-way stone tongs

#### Function / job

Internal transport of aerated concrete blocks in production

#### **Special features**

Owing to the integrated intelligent steel structure the power-to-weight ratio is extremely good. Hermetically shielded guides with a central lubrication are rated for a maximum life. Spherically held clamping jaws ensure an ideal distribution of stress in the block, thus considerably reducing the risk of breakage!

#### **Technical data**

Carrying capacity: 8000 kg

Clamping range: 900 mm - 1900 mm

Own weight: 3100 kg Clamping length: 4 x 1500 mm

Powered by: Output-regulated hydraulic unit