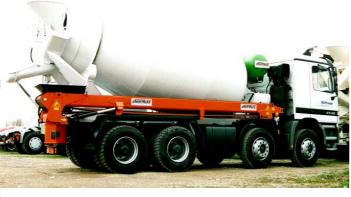

## Function / job

Conveyor belt for the emptying of truck mixer drums

## **Special features**

Conveyor belt, mounted to the truck mixer. In transport position it is accommodated in the area of the mudguard/mixer drum. This is possible because a very narrow construction was designed, with integrated extendable hydraulic lines which power the conveyor belt. As a beneficial consequence, the truck mixer has a low center of gravity.

### **Technical data**

Basic length 6140 mm
Telescope range 4800 mm
Dead weight 2200 kg
Width 390 mm
Belt speed 3.5 m/sec