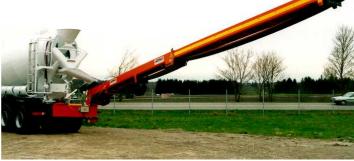

## Function / job

Conveyor belt for the emptying of truck mixer drums

## **Special features**

Conveyor belt, mounted to the truck mixer. In transport position it is accommodated in the area of the mudguard/mixer drum. This is possible because a very narrow construction was designed, with integrated extendable hydraulic lines which power the conveyor belt. As a beneficial consequence, the truck mixer has a low center of gravity.

### **Technical data**

Basic length 6140 mm
Telescope range 4800 mm
Dead weight 2200 kg
Width 390 mm
Belt speed 3.5 m/sec