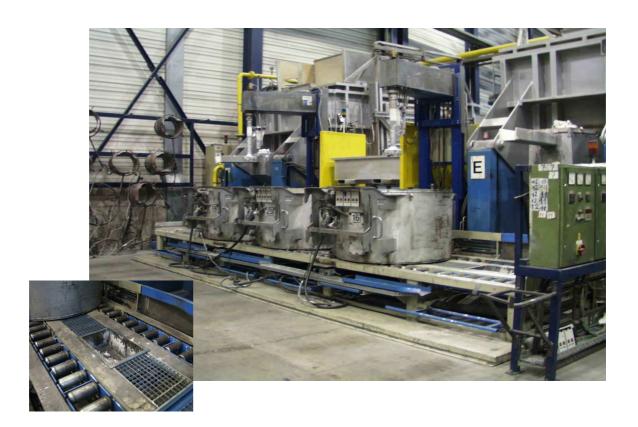

## Description / name of special machine

Roller conveyor for transporting machine furnaces

#### Function / job

Transverse transport of machine furnaces during filling with liquid aluminum

### **Special features**

Robust design suitable for feeding with fork lift trucks. Transverse transport of machine furnaces by hand, in some cases foot-operated by claws

### **Technical data**

Belt length: 7300 mm
Belt width: 1350 mm
Load-carrying capacity: 12 t

Application: in three shifts