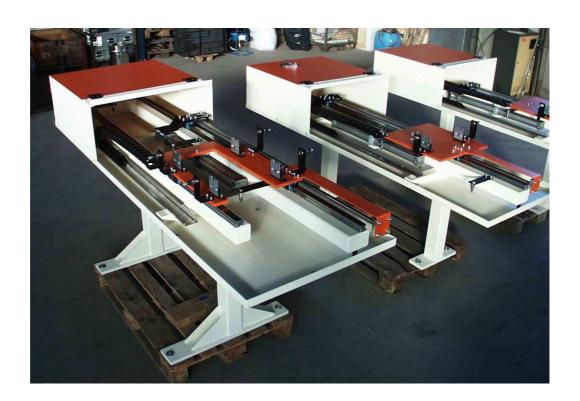

## Description / name of special machine

Shuttle

## Function / job

Transport of 2 camshafts to linking interfaces

## **Special features**

Pneumatic cylinders connected in series allow three stop positions. The manual unloading station is secured with safety switches and a shutter.

#### **Technical data**

Cycle time: 25 sec

Drive: pneumatic cylinders

Guides: maintenance-free circulating ball elements

Application: in three shifts