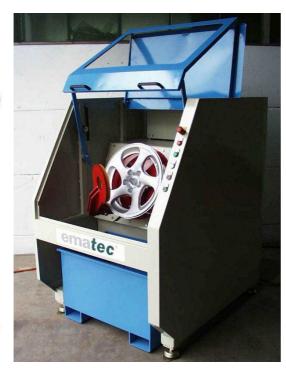

# Description / name of special machine

Decoring machine for spoked rims

#### Function / job

Removal of mould sand from hollow spokes of a rim.

### Special features

This machine loosens and removes the mould sand by vibrating the clamped rim and at the same time rotating it. The vibration energy is steplessly adjustable. The machine is SPS controlled. A big loading hatch makes loading user-friendly.

### Technical data

Speed of rotation: Drive output: Application: 0.3 – 3 r/min. 0.3 kW multi-shift