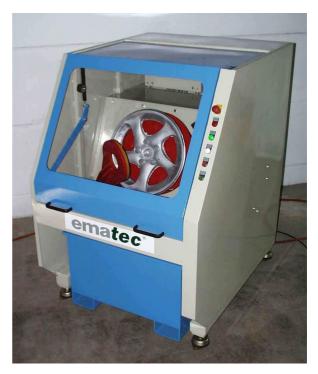

# Description / name of special machine

Decoring machine for spoked rims

#### Function / job

Removal of mould sand from hollow spokes of a rim.

### Special features

This machine loosens and removes the mould sand by vibrating the clamped rim and at the same time rotating it. The vibration energy is steplessly adjustable. The machine is SPS controlled. A big loading hatch makes loading user-friendly.

### Technical data

Speed of rotation: Drive output: Application: 0.3 – 3 r/min. 0.3 kW multi-shift