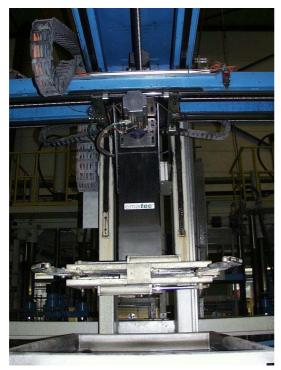

## Description / name of special machine

Grab with D-axis for underwater jobs

## Function / job

Parallel grab for unloading of casting machine and dipping of aluminium rims

### **Special features**

Parallel grab with maintenance-free guides

Grab powered pneumatically.

Synchronisation of jaws via rack and pinion gear.

D-axis endlessly turning.