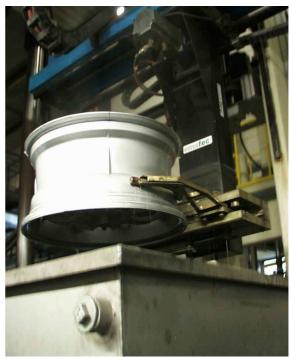

## Function / job

Parallel grab for unloading of casting machine and dipping of aluminium rims

### **Special features**

Parallel grab with maintenance-free guides

Grab powered pneumatically.

Synchronisation of jaws via rack and pinion gear.

D-axis endlessly turning.

### **Technical data**

Power supply 400 V, 50 Hz, 1.5 kW

Pneum. connection Compressed-air, oiled, 6 bar

15"-22" Rim size: 30 kg Max. load-carrying capacity

Two-shift operation Application