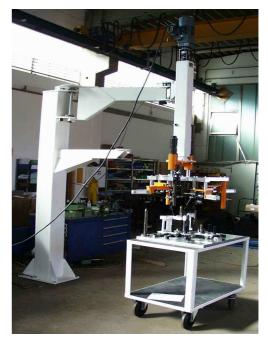

#### **Description / name of special machine** Manual gear handling unit

# Function / job

Loading aid for manual handling of transmission parts

### **Special features**

Articulated arm with two links. Z-axis swivelling, mounted to arm. Z-axis unit with maintenance-free plastic sliding elements. Special grab for gear shaft assembly with combing equipment.

### **Technical data**

Stroke: Reach approx.: Load-carrying capacity Drive: 300 mm 2.000 mm 3.000 N 3-phase motor, 2 disk brakes