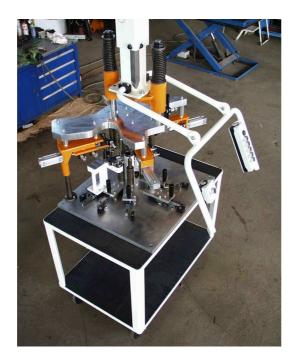

#### **Description / name of special machine** Manual gear handling unit

# Function / job

Loading aid for manual handling of transmission parts

### **Special features**

Articulated arm with two links. Z-axis swivelling, mounted to arm. Z-axis unit with maintenance-free plastic sliding elements. Special grab for gear shaft assembly with combing equipment.

### **Technical data**

Stroke: Reach approx.: Load-carrying capacity Drive: 300 mm 2.000 mm 3.000 N 3-phase motor, 2 disk brakes