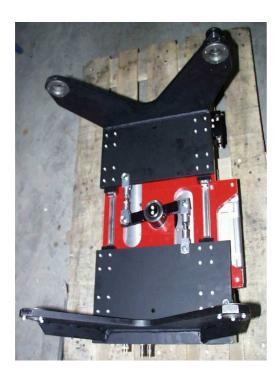

# **Description / name of special machine**Parallel grab

### Function / job

Grab unit for engine blocks (mounted on adapters) With integrated float element for tolerance compensation

### **Special features**

Parallel grab, driven by pneumatic cylinders. Guide cassettes with heavy-duty grease store. Synchronisation of grab arms via rocker and connecting rods. Gripping power secured by means of pneumatic cylinders.