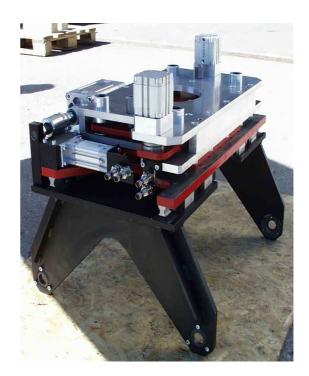

# **Description / name of special machine**Parallel grab

### Function / job

Grab unit for engine blocks (mounted on adapters) With integrated float element for tolerance compensation

### **Special features**

Parallel grab, driven by pneumatic cylinders. Guide cassettes with heavy-duty grease store. Synchronisation of grab arms via rocker and connecting rods. Gripping power secured by means of pneumatic cylinders.