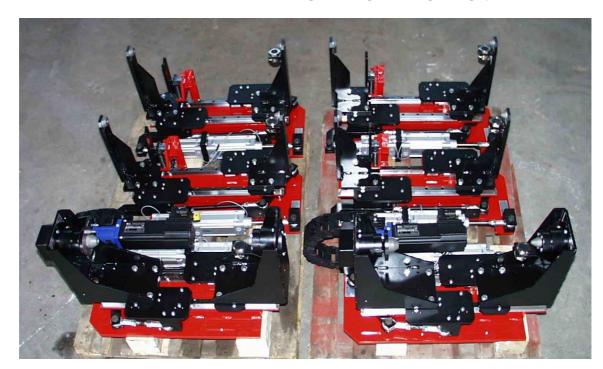

# Function / job

Grab unit for crankshafts

### **Special features**

Grab available in two versions:

- for mounting to Y-auxiliary axis, with spring-loaded orientation fork
- for mounting to Y-auxiliary axis, with D-axis integrated in grab jaws

#### **Technical data**

Drive pneumatic

D-axis NC-drive, endless

Load-carrying capacity approx. 30 kg

Application 3-shift operation