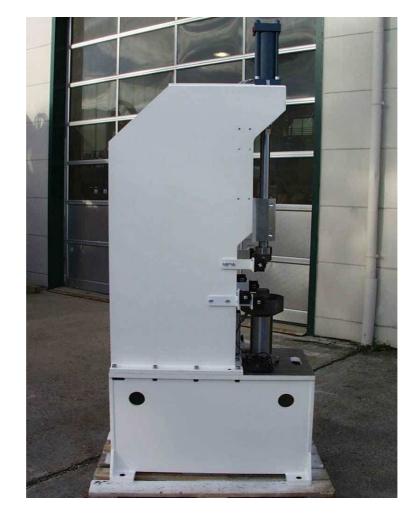

## Description / name of special machine

Assembly press

## Function / job

Assembly station for various parts in differential cover

## **Special features**

Vertical column press, 2-hand operation. Hydraulic cylinder drive with power/travel measurement. Press-on unit for outer ring of taper roller bearing, with reading of press-in depth of bearing for shoulder of differential cover. Press-in unit for radial shaft seal with orientation identification. Manual assembly station.