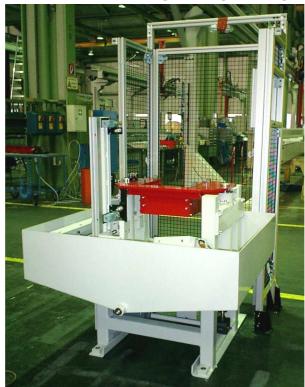

## Description / name of special machine

SPC Station

### Function / job

SPC station with lifting unit Inward and outward transfer of work piece carriers in robot line

#### Special features

Welded steel frame with oil sump, lift table in U-version – front open, lift drive via 2 ball bearing spindles and synchronous belt gear with 3-phase gear braking motor. Balluff transsonar measuring system for identification of lift slide position

#### **Technical data**

Lift load approx.: 50 kg
Height of lift: 500 mm
Lift speed max.: 10 m/min
Power supply: 400 V, 50 Hz