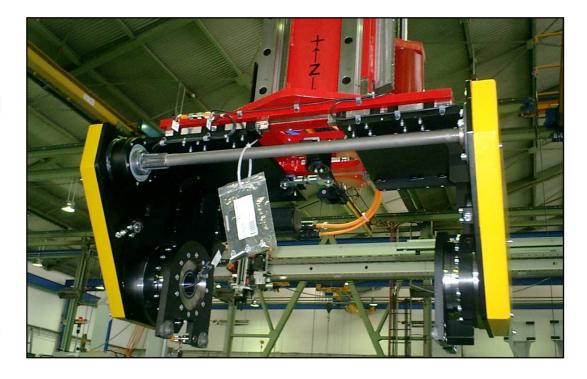

# Description / name of special machine

Parallel grab with integrated D-axis

## Function / job

Grab unit for engine blocks, for gripping and turning jobs

## **Special features**

Parallel grab, drive via pneumatic cylinders.

Guide cassettes with heavy-duty grease storage

2 grab arms with integrated NC swivel axis.

Synchronisation of grab arms via rocker and connecting rods. Synchronous belt drive on 1 Harmonicdrive gear each.

Synchronisation of swivel jaws by means of splined shaft and belt gear.

Gripping power secured by means of pneumatic cylinders.