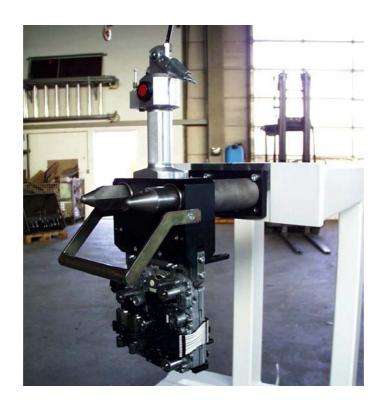

## Description / name of special machine

Two-jaw grab with joining aid

## Function/Job

Manual handling of slide box during gearbox assembly

### **Special features**

Pneumatic grab unit with 2 grab fingers, positive gripping of work piece. Closing motion of grab exclusively controlled by spring operation. Grab opens via pneumatic cylinder. One-button (one-hand) operation, joining aid by means of 2 lateral centring sleeves on top of grab. Welded bracket with 2 horizontal centring arbours, mounted at belt.

#### **Technical data**

Stroke approx. 700 mm Work piece weight approx. 40 N

Grab power approx. 200 N per grab finger Pneumatic connection 5 bar, dry, unoiled