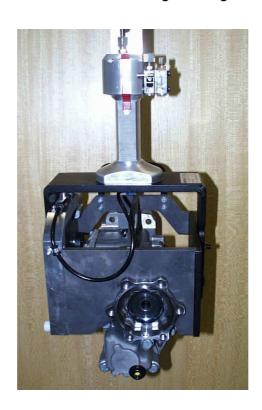

# Description / name of special machine

Grab for right-angle gear drive

#### Function / job

Manual handling of right-angle gear drive during assembly of car gearboxes

## **Special features**

Pneumatic grab unit, positive gripping of work piece with one grab jaw. Opposite grab jaw with turntable and spherical PU cap. Closing motion of grab exclusively controlled by spring operation. Grab opens via pneumatic cylinder. One-button (one-hand) operation. Manual 90° swivel axis.

## **Technical data**

Work piece weight approx. 150 N

Grab power approx. 500 N per grab finger Pneumatic connection 5 bar, dry, unoiled Swivel angle 90°