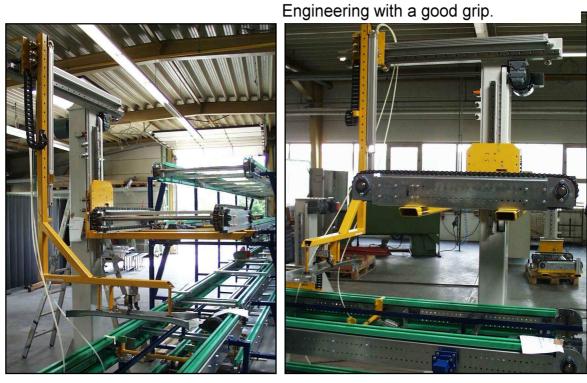

## Description / name of special machine

Loading portal with elevator for roller conveyor

## Function / job

Automatic loading and unloading of work piece carriers. Automatic lifting of a roller conveyor segment on two different levels.

## **Special features**

Steel section column. Level adjustable by means of 4 adjusting feet. Loading portal comes as compact unit with pneumatic cylinders without piston rods. Elevator: Lift slide is a plate construction with guide elements (circulating ball elements). Lift drive via geared motor and belt with integrated antidrop device.

| Technical data   |
|------------------|
| Stroke:          |
| Lifting weight   |
| Drive:           |
| Power supply     |
| Control voltage: |

Loading portal: 820 mm max.: 200 N Pneumatic cylinder 24 V Elevator 650 mm 1500 N Gear motor 400 V / 50 Hz 24 V