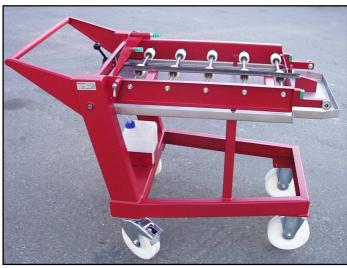

#### Function / job

Transport of work piece carriers and work pieces during inward and outward transfer in chainings

#### **Special features**

Transport trolley for docking to conveyor end piece, for inward and outward transfer. With integrated roller conveyors and connecting link rails for pallet guide (horizontal). Trolley comes complete with oil sump and additional oil pan. Mechanically operated transport lock for work piece carrier.

#### **Technical data**

Own weight approx. 83 kg Load-carrying capacity approx. 120 kg