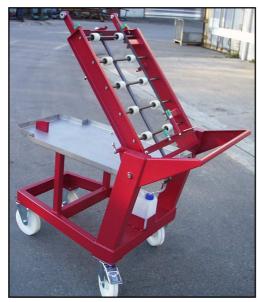

#### Function / job

Transport of work piece carriers and work pieces during inward and outward transfer in chainings

#### **Special features**

Transport trolley for docking to conveyor end piece, for inward and outward transfer. With integrated roller conveyors and connecting link rails for pallet guide (horizontal). Trolley comes complete with oil sump and additional oil pan. Mechanically operated transport lock for work piece carrier.

#### **Technical data**

Own weight approx. 83 kg Load-carrying capacity approx. 120 kg