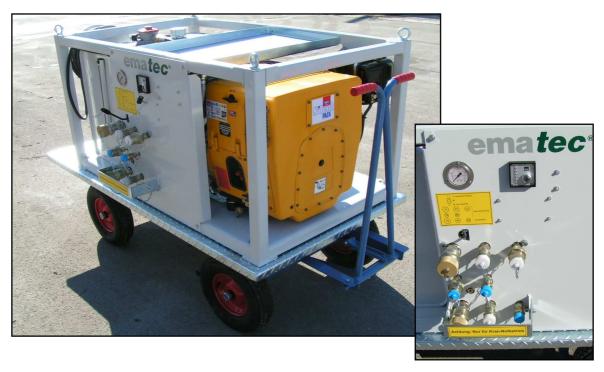

## **Description / Name of special machine**

BZGF 4/5 hydraulic Unit

## Function / job

Supplies pin pulling equipment during erection and dismantling of crawler cranes. Unit for crane emergency operation.

## **Special features**

Independent use possible, because unit is powered by Diesel engine. Integrated hydraulic control block with all valves. Simple operation, pressure changeover switch, automatic idling speed

## **Technical data**

Dimensions (unit): Hydraulic oil tank nominal contents: Operating pressure, High-pressure:

Low-pressure:

Drive: Capacity at 3000 r/min: Total weight:

150 I 250 bar max. 10-50 bar, adjustable 10 KW Diesel (four-stroke) 60 l/min 580 kg (without hydraulic oil)

1050x1300x2050mm (WxHxL)

Customer LWE Liebherr-Werke, Ehingen

Realization period / year February 2004

Ident No. 502 9 080 Month / year 02/04