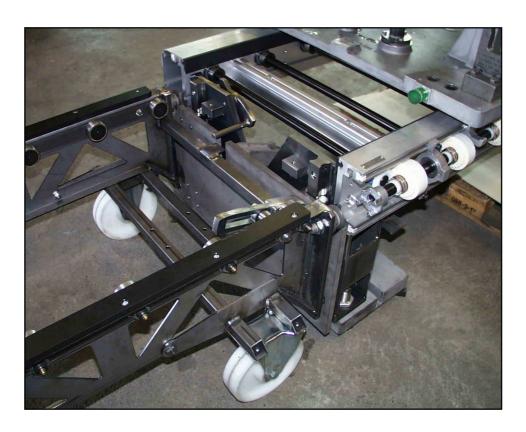

## Description / name of special machine

Docking station for transport trolley (for mounting of conveyor end pieces of chaining)

#### Function / job

Taking up and lifting of transport trolley for inward/outward transfer of work piece carriers and work pieces.

#### **Special features**

Lifting operation powered by hydraulic cylinder with integrated foot pump. Lifting motion guided by circulating ball elements. Automatic mechanical transport lock for work piece carrier at belt end.

### **Technical data**

Stroke approx. 135 mm

Stroke powered Hydraulically via foot pump