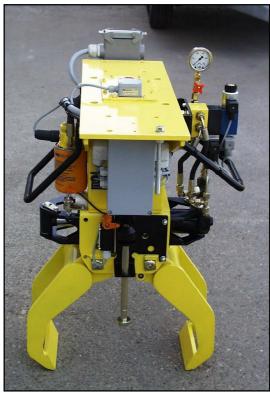

## Description / name of special machine

Single grab for short pin bearing

### Function / job

Grab for handling of aluminium round stock in automatic bearing

#### **Special features**

Special self-designed hydraulic units are used to meet specific requirements regarding minimum overall width and minimise interfering contours.

## **Technical data**

Carrying capacity max. 300 kg
Closing force 2 x 15 kN
Closing time approx. 9 sec.

Hydraulic unit 5 l/min, 250 bar