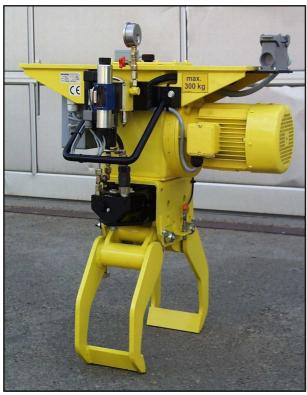

## Description / name of special machine

Single grab for short pin bearing

### Function / job

Grab for handling of aluminium round stock in automatic bearing

#### **Special features**

Special self-designed hydraulic units are used to meet specific requirements regarding minimum overall width and minimise interfering contours.

## **Technical data**

Carrying capacity max. 300 kg
Closing force 2 x 15 kN
Closing time approx. 9 sec.

Hydraulic unit 5 l/min, 250 bar