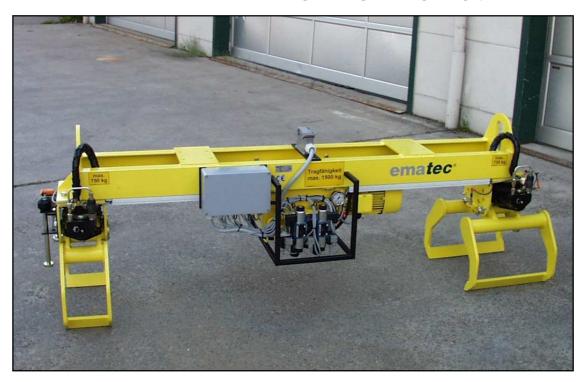

## Description / name of special machine

Double grab for long pin bearing

## Function / job

Grab for handling of aluminium round stock in automatic bearing

#### **Special features**

Special self-designed hydraulic unit are used to meet specific requirements regarding minimum overall width and minimise interfering contours. Tongs can be operated independently.

#### **Technical data**

Load-carrying capacity max.: 1500 kg Closing force per pair of grabs: 2 x 15 kN Closing time ca.: 1.9 sec.

Hydraulic unit: 10 l/min, 250bar