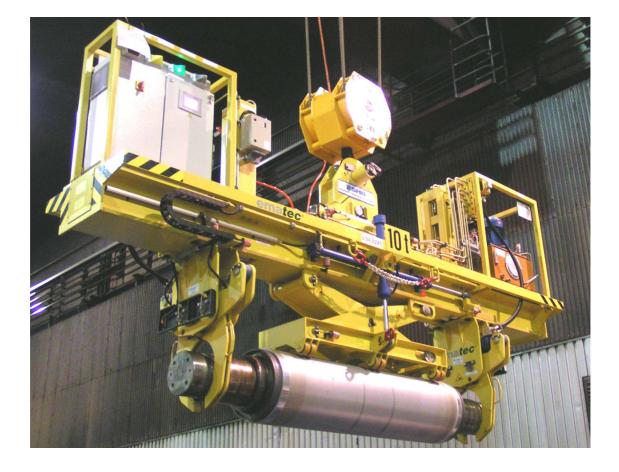

#### Description / name of special machine Roll transport unit

## Function / job

Transport of rolls in a cold-rolling mill

## **Special features**

Suspended from 1 hook, this unit is equipped with measuring systems on all axes, a Siemens S7-300 control, an automatic center of gravity compensation, a prism for easy positioning of rolls, and supports to fix the bearing units.

# **Technical data**

Carrying capacity: 10'000 kg 400 V AČ – 24 V / DC Voltage: