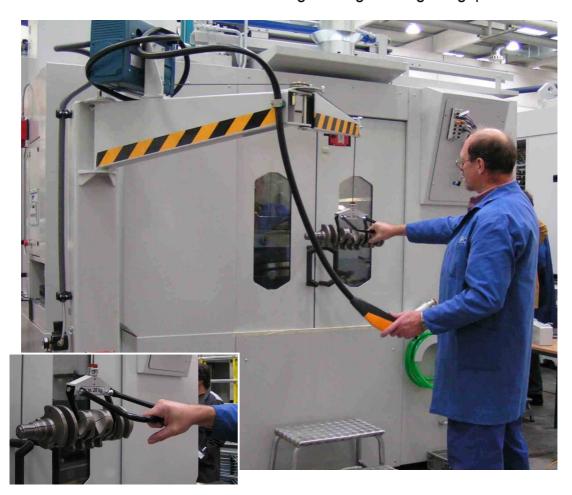

# Description / name of special machine

Handling equipment - balancer with joint arm outrigger

### Function / job

Machining center with loading and unloading of crankshafts

### **Special features**

Pick-up fork for workpieces with handle, controller for up and down movements, adjusting range at handle +/- 200 mm, adjustable disc brake at the joints of the outrigger

#### **Technical data**

Carrying capacity: 45 kg Vertical lift: 45 kg

Jib length: 1100 / 1000 mm

**Customer: Grob Werke Mindelheim – Ford Dagenham** 