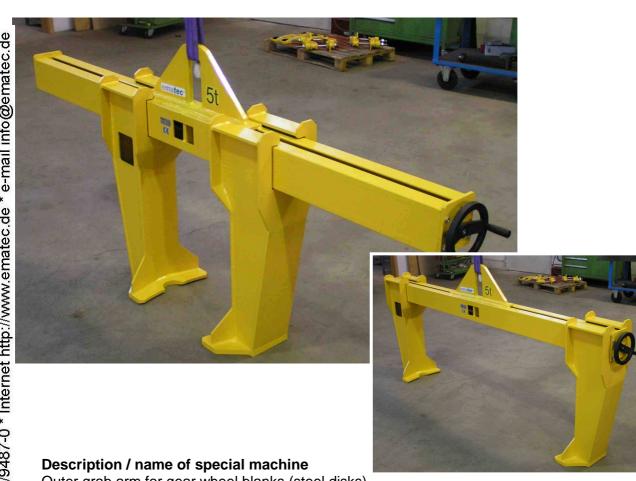

Engineering with a good grip.

Outer grab arm for gear wheel blanks (steel disks)

# **Function / Job**

Positive-locking transport of disk-shaped construction components

#### **Special features**

The grab is suspended from a single hook. The clamping jaws can be adjusted manually by means of a safety hand wheel via an internal trapezoidal screw spindle. The built-in slideways of the jaws are maintenance-free.

### **Technical data**

Carrying capacity: 5000 kg Deadweight: 320 kg

Clamping range: (outside Ø) 600 mm - 1650 mm

Disk thickness max. 550 mm