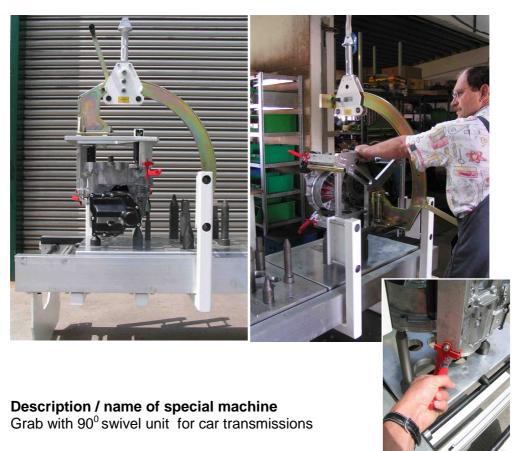

## Function / job

Manually actuated grab for transferring and swivelling of transmissions.

## **Special features**

Handle with lifting lug for lifting gear. Guide unit mounted at handle with four rollers. 90° bow segment with flanged-on grab base plate, two centering arbors. 3 knuckle joint clamps for work piece fixing, 0° and 90° posi tion of swivel segment fixed via locking bolts. Handle at grab base pate for swivelling.

## **Technical data**

| Load-carrying capacity | 70 kg |
|------------------------|-------|
| Own weight             | 40 kg |

Customer Grob – Werke Mindelheim

Realization period / year From February 2006