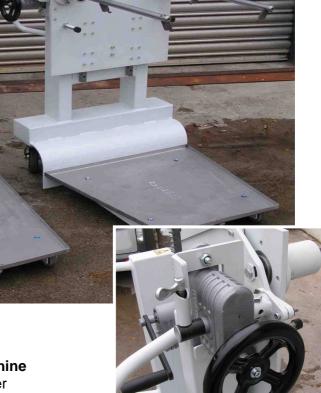

#### **Description / name of special machine** Transport trolley for work piece carrier

#### Function / job

Transport of work piece carriers for the insertion or offloading of work pieces in an automatic concatenation system.

## **Special features**

Two swivel arms for interlocking gripping of the work piece carrier, manual height adjustment via hand wheel

## **Technical data**

Load-carrying capacity Height of lift max. 30 kg approx. 375 mm