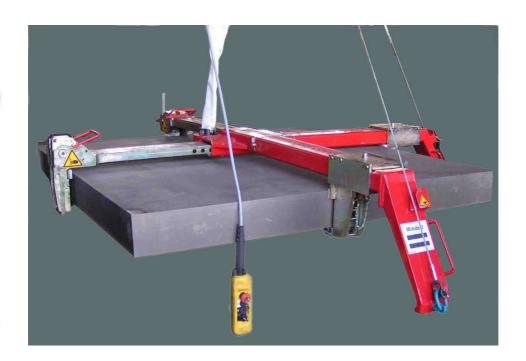

## Description / name of special machine

Slab manipulator

### Function / job

Handling of steel slabs

### **Special features**

The manipulator swivels vertically at two speeds. As a setting aid for its telescopic arms, it is equipped with a manually operated element with two bolts. The manipulator is attached to the crane hook by means of a shackle. Its operation is similar to that of cranes.

#### **Technical data**

Load-carrying capacity 4.2 t Swivel range 90<sup>0</sup>

Slab size (1800 x 1800 mm)