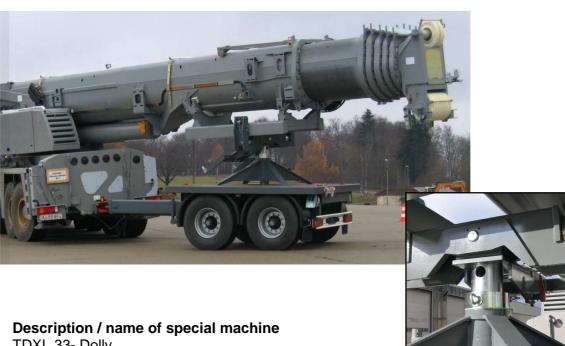

# TDXL 33- Dolly

#### Function / job

Dolly with two axles for heavy mobile crane; for supporting and depositing the telescopic jib during road transport.

### **Special features**

Superstructure of dolly with all required degrees of freedom for the jib movements possible during road transport and shunting. Carrier frame held in gimballed system, is turning and adjustable in height. Length equalization via hardened support rollers. Trailer axles come with pneumatic springs and a two-wire brake system.

#### **Technical data**

Load-carrying capacity 18.7 to Empty weight 4.3 to Allowed speed max.: 80 km/h