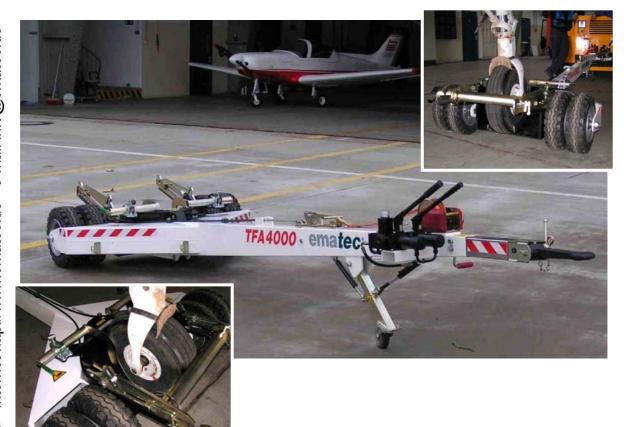

### Description / name of special machine

Aircraft tractor and retrieval rod with hydraulic shearing pin equipment Type TFA 4000

#### **Special features**

Hydraulic lifting device, steplessly adjustable shearing pin equipment. Wheel guide with quick adjustment system, removable draw-in and securing roll; hydraulically operated castor wheel

#### **Technical data**

Load-carrying capacity max. 4000 kg

Shearing force steplessly adjustable from 2-30 kN Drive of lifting device hand-operated hydraulic pump Drawbar eye  $\varnothing$  40 mm, angle adjustable