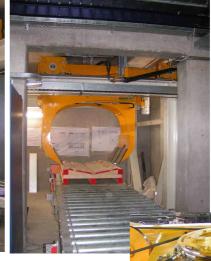

### Function / job

Transfers paper rolls in the goods receiving area fully automatically from different pallets onto system pallets.

#### **Special features**

Portal unit with paper roll grab with special overall height, adapted to surrounding conditions; grab arms of paper roll grabs move separately, in order to compensate for positional inaccuracies of transported goods; lift movement via horizontal special rope drum.

### Technical data (Paper roll grab, grabbing on outside)

Load-carrying capacity 5 t

Grab range 600 - 1500 mmHeight of lift approx. 300 mm