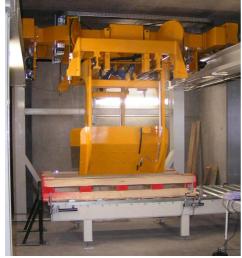

### Function / job

Transfers paper rolls in the goods receiving area fully automatically from different pallets onto system pallets.

#### **Special features**

Portal unit with paper roll grab with special overall height, adapted to surrounding conditions; grab arms of paper roll grabs move separately, in order to compensate for positional inaccuracies of transported goods; lift movement via horizontal special rope drum.

### Technical data (Paper roll grab, grabbing on outside)

Load-carrying capacity 5 t

Grab range 600 - 1500 mmHeight of lift approx. 300 mm