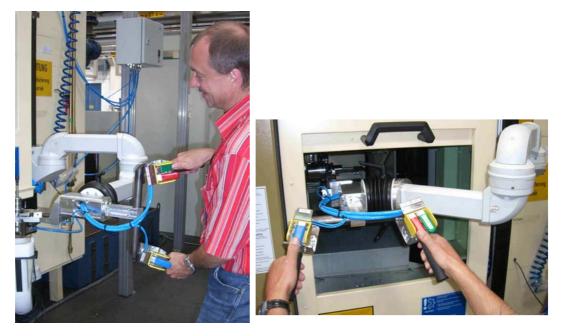

# Description / name of special machine

WWH - 30 Tool changing aid

#### Function / job

Tool changing aid for tool feed and withdrawal at magazine

#### **Special features**

Purely pneumatic drive and control, no electrics required. Stepless speed control via operating elements (manual key valves). The 92°swi vel axis is equipped with a rotation brake.

## **Technical data**

Tool weight Stroke Swivel angle at grab approx. 10-30 kg 800 mm -1<sup>0</sup> to + 91<sup>0</sup>