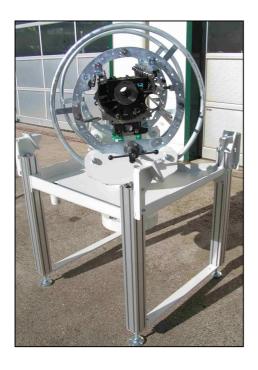

## Description / name of special machine

Manual pivoting and turning station for work pieces - SPC station

### Function / job

Manual positioning (pivoting and turning over) of engine blocks for visual quality control

### **Special features**

Very good setting options, rated for different types of work pieces; endlessly turning, with catches for loading and unloading positions; with stepless clamping options.

#### **Technical data**

Concatenation height 1100 mm Own weight 230 kg