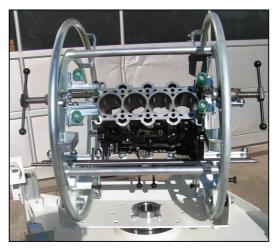

## Description / name of special machine

Manual pivoting and turning station for work pieces - SPC station

### Function / job

Manual positioning (pivoting and turning over) of engine blocks for visual quality control

### **Special features**

Very good setting options, rated for different types of work pieces; endlessly turning, with catches for loading and unloading positions; with stepless clamping options.