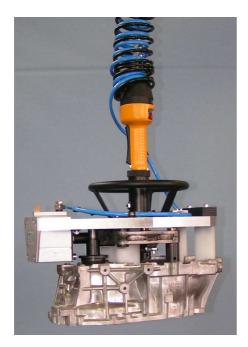

## Description / name of special machine

Pneumatic grab of manual feeding station for crankcases

#### Function / job

Fixture for the transfer of 6 different types of crankcases in identical positions at.

### **Special features**

Interlocking and frictional engagement of work piece at the round inside contour. Grab underside is equipped with plastic supports for work piece surface. Closing movement of grab is spring-operated.

#### **Technical data**

Work piece weight 6 -11 kg (completed weight)

Operating pressure 5 bar