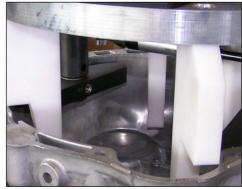

### **Special features**

Interlocking and frictional engagement of work piece at the round inside contour. Grab underside is equipped with plastic supports for work piece surface. Closing movement of grab is spring-operated.