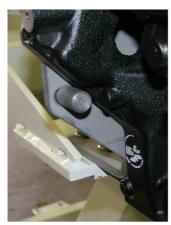

#### **Special features**

Endlessly turning forks with fixing in 90° position s.

Guiding and fixing of crankcases on forks via pins on the side of the outside contour.

A turning device held in roller bearings swivels the two fork pairs by 180°.