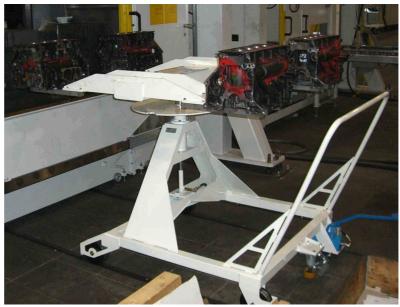

## Description / name of special machine

Tandem loader for crankcase, manually operated and rail-guided

### Function / job

Loading and unloading of two crankcases each at one module. With 4 forks (2 tandem forks) for taking-up 4 crankcases in total.

#### **Special features**

Endlessly turning forks with fixing in 90° position s.

Guiding and fixing of crankcases on forks via pins on the side of the outside contour.

A turning device held in roller bearings swivels the two fork pairs by 180°.

#### **Technical data**

Load-carrying capacity 4 x 45 kg Height of lift 30 mm