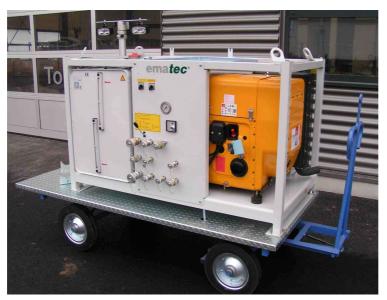

# Description / name of special machine

BZGF8-Silent hydraulic unit

### Function / job

Supplies external consumers, hydraulic pressure is 250 bar and above.

### **Special features**

Silent – version with trolley. Work lights with telescopic mast. Autonomous operation by means of Diesel engine. Lift drive of telescopic mast via air hand pump.

#### **Technical data**

Dimensions (set) 1100x1480x2600mm (WxHxL)

Max. sound power level below 101dB
Hydraulic pressure >250 bar
Hydraulic oil flow rate 60 l/ min.
Total weight 1050 kg