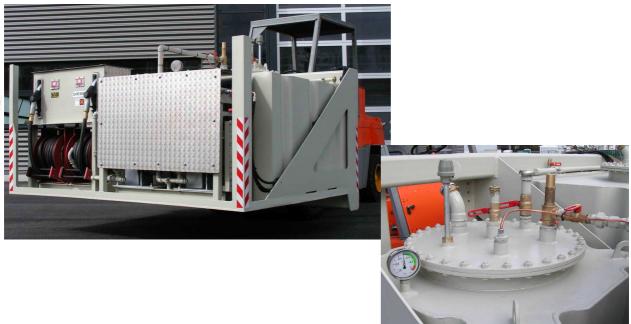

## Function / job

The unit is mounted to a forklift truck and is thus mobile. It serves to fill up mobile cranes at the assembly and acceptance station of the manufacturer's plant.

## **Special features**

The unit is TÜV approved (Association for Technical Inspection) for transportable application. Drive of feed pump via oil motors and existing lift truck hydraulic system. Rated for the filling of mobile cranes with Diesel fuel and hydraulic oil; with volumeter for each Diesel and hydraulic oil. Hose lines are 20 m long, fuel nozzles comes with contact switch.

Technical data

Tank volume - Diesel2000 ITank volume - hydraulic oil600 I

**Customer** LWE – Liebherrwerk Ehingen

**Realization period / year** From May 2007

Ident No. 5037064 Month / year 03/ 2008