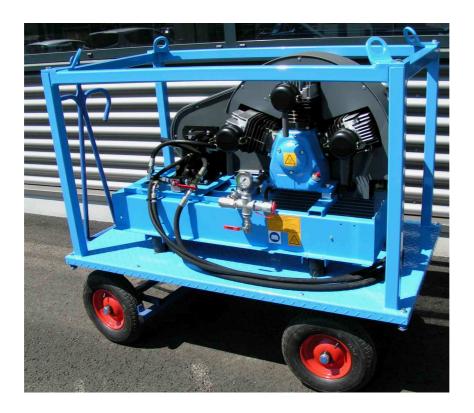

## **Description / name of special machine**

Compressor set, hydraulically powered.

## Function / job

For the refilling of the existing starter aid air feed, for crawler crane main motors.

#### **Special features**

The arrangement of all components on a hand trolley with drawbar and pneumatic tyres makes this module compact and mobile and suitable for ematec hydraulic units type BZGF.

#### **Technical data**

Supply quantity 500 l/ min.

Filling period (650l) approx. 15 minutes