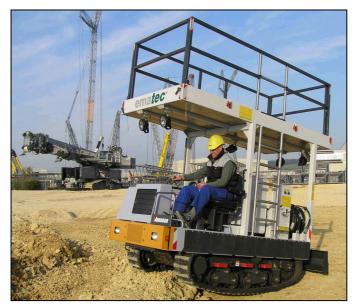

# Description / name of special machine

Crawler tractor as assembly aid.

### Function / job

Assembly aid for the erection of large cranes

### **Special features**

Work platform with step ladder and fold-down safety railing. Additional hydraulic system for pin drawing cylinder and crane emergency operation. 4 stop points for crane loading. Work lights for the illumination of the work area. Operating elements mounted ergonomically, for additional hydraulics and rope winch.