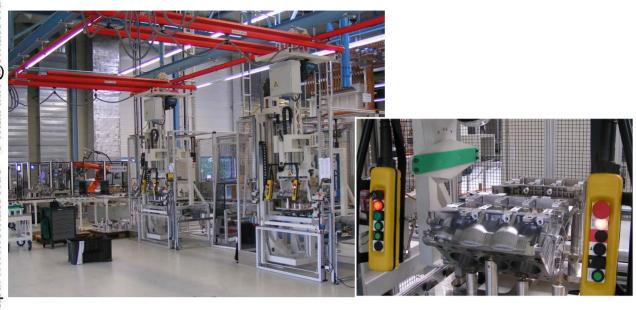

## Description / name of special machine

Handling unit. Surface crane with two bridges, rope balancer and turning grab for cylinder crankcases ZKG V6 and V8.

#### Function / job

Transfers work pieces from pallet at unloading station into a transport container, at the same time turning them by 180°.

#### **Special features**

The grab is a turn-type grab with pneum. and mechanical drive. The grab is equipped with a continuous turning function.

#### **Technical data**

Load-carrying capacity per craneway max. 300 kg

Travel per crane bridge x-axis 7 m; y- axis 3 m; height of lift 1.3 m

Load-carrying capacity of grabs max. 40 kg