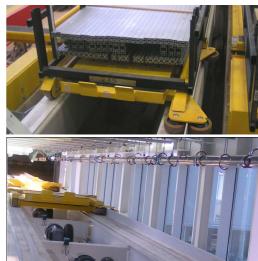

## Description / name of special machine

Shuttle with runway

### Function / job

Transport of baskets with aluminum profiles in a tunnel between two halls.

#### **Special features**

The shuttle itself has no drive or electric system, 32 drives are mounted stationary at the runway. Two changes of direction are integrated in the runway. 8 support points for runway (unsupported between support points).

#### **Technical data**

Load-carrying capacity of shuttle 2000 kg
Own weight of shuttle 1000 kg
Track gauge 1000 mm
Speed max. 150 m/ min
Total length of runway approx. 80 m