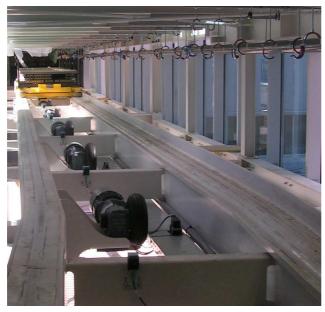

## Description / name of special machine

Shuttle with runway

### Function / job

Transport of baskets with aluminum profiles in a tunnel between two halls.

#### **Special features**

The shuttle itself has no drive or electric system, 32 drives are mounted stationary at the runway. Two changes of direction are integrated in the runway. 8 support points for runway (unsupported between support points).

#### **Technical data**

Load-carrying capacity of shuttle 2000 kg
Own weight of shuttle 1000 kg
Track gauge 1000 mm
Speed max. 150 m/ min
Total length of runway approx. 80 m