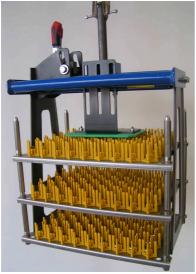

# **Description / name of special machine**Mechanical grab for 3-fold tray stacker

## Function / job

Handling of small-parts trays

#### **Special features**

Comes with two gripper arms: 1 gripper arm rigid, one operated manually. Load take-up by means of rails running under the bottommost pallet. Height-adjustable depositing plate under top crossbar. Depositing plate with protective plastic covering. Crane suspension by means of Demag coupling pin to existing Demag-Manulift.

### **Technical data**

Load-carrying capacity 75 kg
Grip span 333 mm
Length of underpass 10 mm