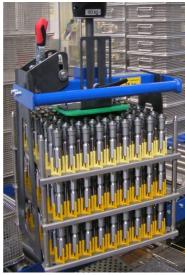

# **Description / name of special machine**Mechanical grab for 3-fold tray stacker

## Function / job

Handling of small-parts trays

#### **Special features**

Comes with two gripper arms: 1 gripper arm rigid, one operated manually. Load take-up by means of rails running under the bottommost pallet. Height-adjustable depositing plate under top crossbar. Depositing plate with protective plastic covering. Crane suspension by means of Demag coupling pin to existing Demag-Manulift.

### **Technical data**

Load-carrying capacity 75 kg
Grip span 333 mm
Length of underpass 10 mm