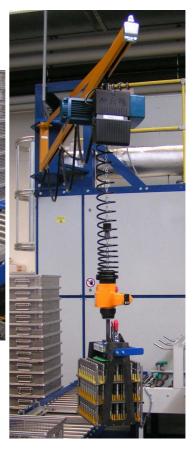

#### **Special features**

Comes with two gripper arms: 1 gripper arm rigid, one operated manually. Load take-up by means of rails running under the bottommost pallet. Height-adjustable depositing plate under top crossbar. Depositing plate with protective plastic covering. Crane suspension by means of Demag coupling pin to existing Demag-Manulift.