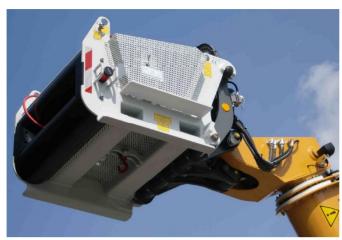

## Description / name of special machine

Reeving winch for telescopic fork lift trucks

## Function / job

Auxiliary unit for crawler crane erection. The rope winch must be used as an assembly winch only.

## **Special features**

Rope winch designed for use with plastic ropes ø 17 m.

Rope pull direction is horizontal. Carrier frame in stable welding construction, suitable for mechanical quick change at telescopic jib. Comes with winch crash protection.

### Technical data

Max. rope accommodation 153 with a rope dia. of 17mm

Drum diameter 265 mm Drum length 481 mm

42 kN (at 300 bar)

40 m/min (at approx. 69 l/min oil flow)

Pull force 1<sup>st</sup> rope layer Rope speed 1<sup>st</sup> rope layer Operating pressure 300 bar Max. oil flow 80 l/min