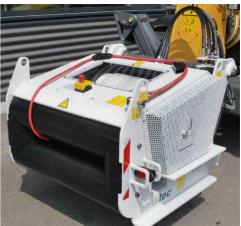

## Description / name of special machine

Reeving winch for telescopic fork lift trucks

## Function / job

Auxiliary unit for crawler crane erection. The rope winch must be used as an assembly winch only.

## **Special features**

Rope winch designed for use with plastic ropes ø 17 m.

Rope pull direction is horizontal. Carrier frame in stable welding construction, suitable for mechanical quick change at telescopic jib. Comes with winch crash protection.

### Technical data

Max. rope accommodation 153 with a rope dia. of 17mm

Drum diameter 265 mm Drum length 481 mm

42 kN (at 300 bar)

40 m/min (at approx. 69 l/min oil flow)

Pull force 1<sup>st</sup> rope layer Rope speed 1<sup>st</sup> rope layer Operating pressure 300 bar Max. oil flow 80 l/min