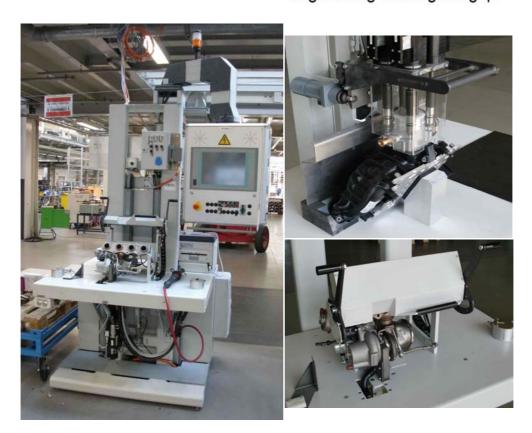

### Description / name of special machine

Assembly station for the insertion of intake modules and turbochargers

#### Function / job

Station for the assembly of intake modules and turbochargers

# **Special features**

Work table adjustment powered by motor Insertion and fixation aid for components. Oiling feature for O-rings. Retainer for "4-fold screwdriver throttle" with feed slide via toggle clamp. Advanced spring-loaded plastic alignment on feed slide.

## **Technical data**

Lift of table top 150 mm