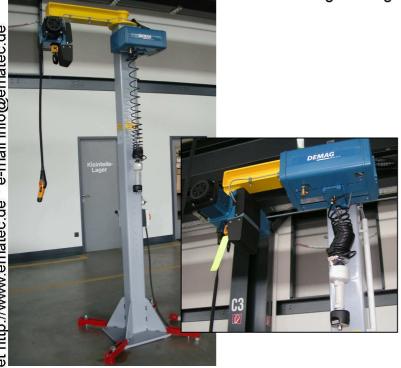

Engineering with a good grip.

**Description / name of special machine**Slewing pillar crane for thrust collar assembly

# Function / job

Assembly aid for the mounting of thrust collars onto pinion shafts.

### **Special features**

Main work position may be fixed via an indexing device, which is manually operated. Stepless control of lifting and lowering speeds at chain block.

A hand-operated pneumatic cable balancer takes up and manipulates the thrust collar seats. A guide system supports the positioning of the thrust collars.

#### **Technical data**

Load-carrying capacity at chain block
Load-carrying capacity at balancer
Lift at chain block
Lift at balancer
Lift at balancer
Lifting speed

500 kg
approx. 2500 mm
approx. 1000 mm
0.08 – 8 m/min