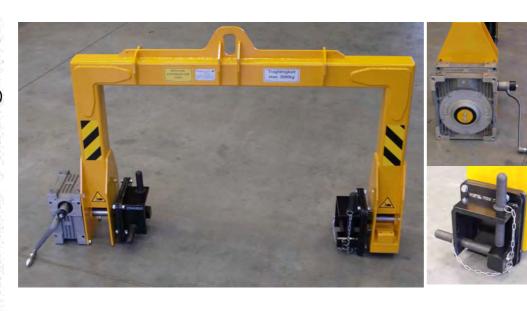

### Function / job

Mechanical turn-around tool gripper for the lifting and turning around of tool halves.

#### **Special features**

Load take-up with adapter pieces to threaded holes of longitudinal sides. Tools are turned around by means of crank handle.

#### **Technical data**

Load-carrying capacity 3 tons Own weight 375 kg 90° Turn-around angle

Grab width approx. 1400 mm approx. 1000 mm Inside clearance Overall height approx. 1400 mm