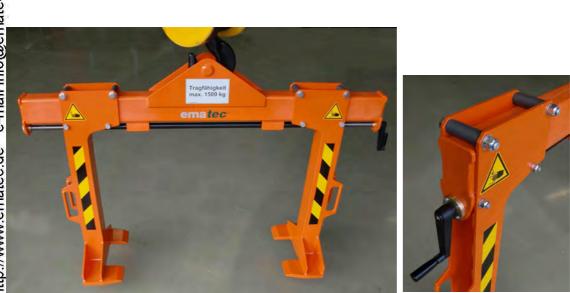

### **Description / name of special machine** Spindle gripper 1500 kg

## Function / job

Equipment for the picking and placing of semi-finished goods onto carrier plates in the same orientation.

## **Special features**

4 positive-fitting grab jaws take up the load by gripping underneath the carrier plate. Grab arm guides are linear. Synchronous and symmetrical adjustment to the center, via hand wheel and screw spindle.

## **Technical data**

Load-carrying capacity Grab width Max. opening width Length of underneath grab jaws Outside clearance of claws Inside height 1500 kg 1100 mm, constant 1200 mm 100 mm 425 mm 750 mm