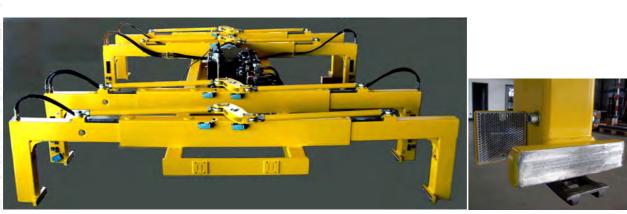

# Description / name of special machine

Spreader with 4 pairs of grabs

### Function / job

Same-orientation picking and placing of horizontal walls segments for wooden houses.

#### **Special features**

Profiled grab jaws take up the load in a friction-locking grip. Fold-in crash protectors ensure that the load is secure. Two grab pairs are used to take up short wall segments, while all four grab pairs are used to take up long segments. Every pair of grabs is controlled by its own hydraulic cylinder. The simultaneous movement of the arms of a pair of grabs is ensured mechanically.

#### **Technical data**

Load-carrying capacity Length of segments Grab range Max. opening width Crane connection 1.6 tons 3000 - 7600 mm 2600/2900 mm 3000 mm 2 suspension points at a distance of 4350 mm