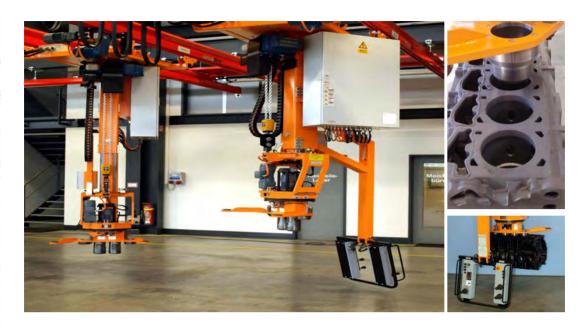

# **Description / Name of special machine**

Manipulator for engine block handling

## Function / job

Loading equipment for engine block lines.

### **Special features**

Area gantry with 2 crane bridges and 2 replaceable grippers.

Z axis/C2 axis with gripper swap system. Axes are mechanically and electrically driven. Grippers for engine blocks (blanks). Storage rack for replaceable grippers.

#### **Technical data**

| Load-carrying capacity of load-taking module | 2 x 450 kg |
|----------------------------------------------|------------|
| X axis travel                                | 20500 mm   |
| Y axis travel                                | 5500 mm    |
| Stroke                                       | 1500 mm    |