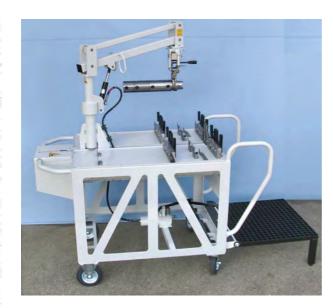

### Description / name of special machine

Tool trolley with loading aid

## Function / job

Loading of horizontally placed tools with HSK 100 at tool lift.

### **Special features**

Steerable trolley with 8 tool holders. Loading aid with tool gripper. Suitable for the loading of double-spindle machines (left-right loading). Lifting axis movement is hydraulically powered. Smooth-running guides and joints; articulated arm is fixed in a defined position during trolley movement. Loading aid may be moved and positioned by means of guide handles or directly by gripping at the tool.

#### **Technical data**

| Tool size               | HSK 100    |
|-------------------------|------------|
| Tool weight             | 13 - 20 kg |
| Tray height on trolley  | 1057 mm    |
| Handover height at lift | 1322.11 mm |
| Total stroke            | 300 mm     |
|                         |            |