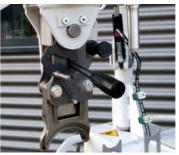

### **Special features**

Steerable trolley with 8 tool holders. Loading aid with tool gripper. Suitable for the loading of double-spindle machines (left-right loading). Lifting axis movement is hydraulically powered. Smooth-running guides and joints; articulated arm is fixed in a defined position during trolley movement. Loading aid may be moved and positioned by means of guide handles or directly by gripping at the tool.