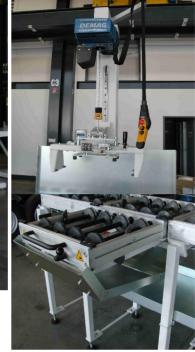

### **Description / Name of special machine** Station for the assembly of dummies

## **Function / Job**

Assembly of dummies with roller conveyor between screwdriving station and measuring bench

## **Special features**

Mechanical grab for taking up of dummies Linear lift guide for dummy gripper Thrust roller belt as a pallet switch in concatenation

## **Technical data**

Dummy weight Dimensions of switch pallet Concatenation length Concatenation height Lift speed

approx. 60 kg 420 x 300 mm approx. 3200 mm 1201 mm to hall floor 0.15 - 30 m/min