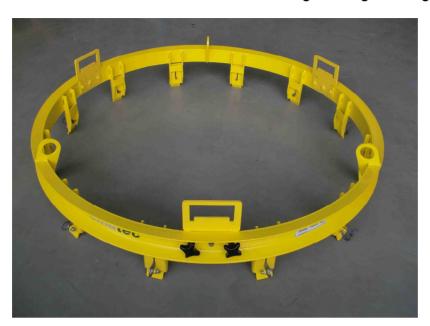

### **Special features**

12 individual latches take up the load in a form-fitting grip by folding under the take-up pins of the goods to be transported. The take-up latches are mounted on a carrying ring (12x30°). The ring is equipped with 3 transport eyes from which the lifting gar can be suspended in a 3-strand gear.

#### **Technical data**

Load-carrying capacity max. 1000 kg
Take-up diameter 1360 mm
Inside dia. of carrying ring 1371 mm